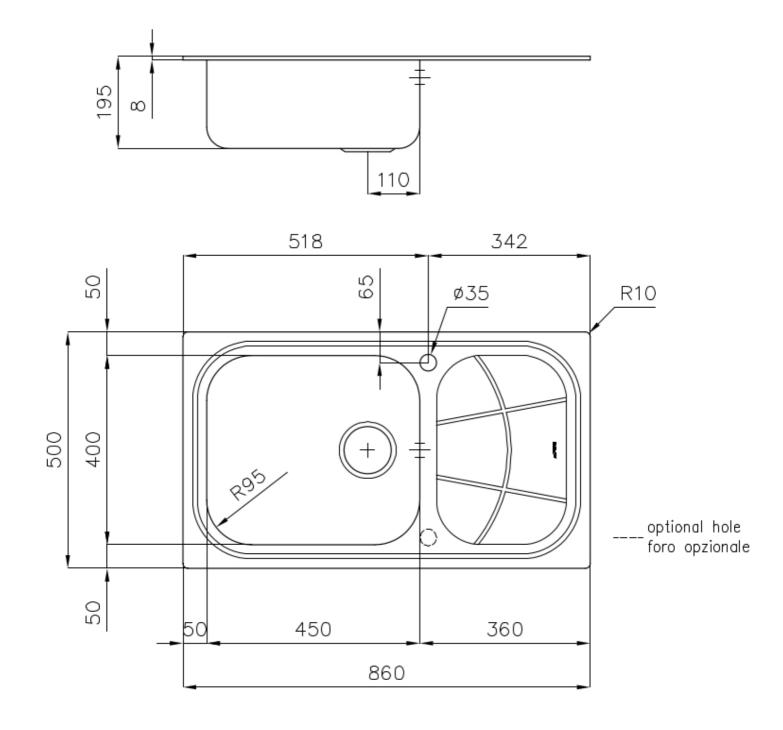

#### DETAILS

| Edge/Installation Type | Standard (8 mm Edge)                                            |
|------------------------|-----------------------------------------------------------------|
| Finish                 | Foster brushed                                                  |
| Material               | AISI 304 stainless steel                                        |
| Texture                | Foster brushed                                                  |
| Base                   | 60 cm                                                           |
| Dimensions             | 860x500 mm                                                      |
| Standard fittings      | Fixing hooks, gasket, drain, overflow and siphon, boxed packing |
| Mixer holes            | 1 standard hole - 2nd hole on request                           |
| Built-in hole          | 840 x 480 mm                                                    |

| Drainer         | Yes        |
|-----------------|------------|
| Width           | 86 cm      |
| Bowl dimension  | 450x400mm  |
| Number of bowls | 1 bowl     |
| Waste fitting   | 3,5" drain |
|                 |            |

#### FEATURES

| 2nd / 3rd hole availaible | The sink can be customized with the execution on request of additional holes, usable for double-hole mixers, for remote controlled drains or for the installation of soap dispensers. The positions are marked on the drawings with dotted line holes. |
|---------------------------|--------------------------------------------------------------------------------------------------------------------------------------------------------------------------------------------------------------------------------------------------------|
| Added value               | Foster uses steel thicknesses higher than those used on average by other manufacturers. This is<br>how, thanks to our long experience, we know how to make sinks of superior quality and with a<br>better resistance to aging.                         |
| Basket 3,5" waste fitting | The drain is equipped with a large 3.5" drain, with the practical basket cap that prevents the discharge of solid parts.                                                                                                                               |
|                           |                                                                                                                                                                                                                                                        |