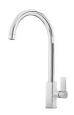

asket 3,5" waste fitting | The drain is equipped with a large 3.5" drain, with the practical basket cap that prevents the discharge of solid parts.                                                                                                                               |
|                           |                                                                                                                                                                                                                                                        |

Sliding brackets

#### **TECHNICAL DATA**



#### **OPTIONAL ACCESSORIES**



**Cestello inox** 8612 000



**Glass chopping board** 8631 300



HPDE Chopping board 8657 001



Iroko-wood chopping board 8655 000

#### **RECOMMENDED PAIRINGS**



Mixer Tap Delta 8441 000

#### **OPTIONAL AUTOMATIC WASTE FITTINGS**



Automatic waste fitting 8407 100



Automatic waste fitting 8407 000



LIRA automatic waste fitting 8407 102



LIRA automatic waste fitting 8407 103